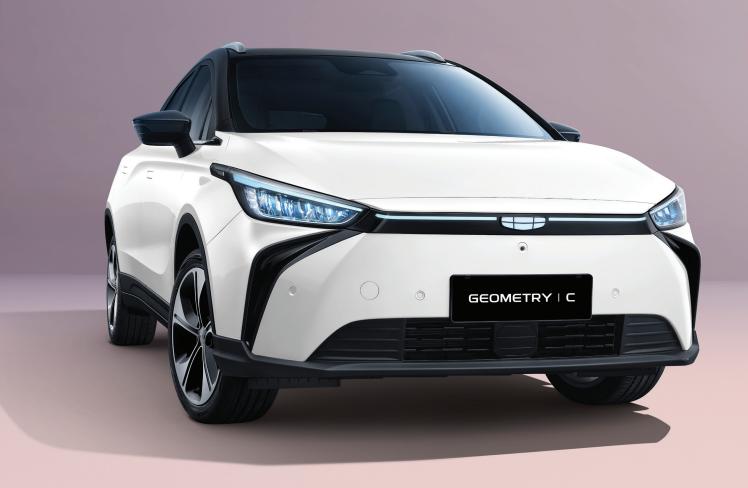

## **GEOMETRY C**

## GEOMETRY C (2024)

| DIMENSIONS              |                          |  |  |
|-------------------------|--------------------------|--|--|
| Length x Width x Height | 4,432 x 1,833 x 1,560 mm |  |  |
| Wheelbase               | 2,700 mm                 |  |  |
| ENGINE                  |                          |  |  |
| Horsepower              | 201 hp                   |  |  |
| Torque                  | 310Nm                    |  |  |
| Driving Range           | 350 460                  |  |  |
| Rattery Canacity        | 53kwh 70kwh              |  |  |